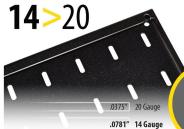

Flextur Workstations and Weld tables are engineered for Lean and 5S workflows.

Flextur industrial welding tables and workstations are the industry's only to feature Gridlok - the strongest, most versatile 14-gauge metal pegboard for organizing tools and materials, putting efficiency within reach. Our patented design features Industrial hooks capable of holding up to 50lbs

www.flexturusa.com/interlink/

Gridlok is nearly twice as heavy as the industry standard and easily supports 50lbs. on a single industrial hook..

#### The Industries Strongest, Most Versatile 14-Gauge Metal Pegboard And Tool Board Organizer

Gridlok<sup>™</sup> Metal Pegboard / Tool Board provides the organization and standardization necessary for successful Lean and 5S initiatives and aids your efforts at improving productivity, eliminating waste, reducing costs, and increasing efficiency. Industrial hooks capable of holding up to 50lbs