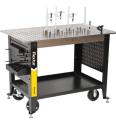

### Flextur Mobile Welding Table Cart

This new cart is great for On-the-go Welding and Robotic/Cobot applications. The cobot arm can be attached to the welding cart or you can use this cart or any of the Flextur family of workstations at a Robotic work cell to maximize productivity and efficiency.

- Made In USA
- 1,750lbs. Mobile Capacity
- Gridlok for Storage and Organization
- In Stock and Ready to Ship

**New Product** 

www.flexturusa.com/mobilecarts/

### In Stock & Ready To Ship

Mobile Welding Table Cart with 42 Piece Fixture & Gridlok Accessory Kit

Mobile Welding Table Cart for Cobot Applications