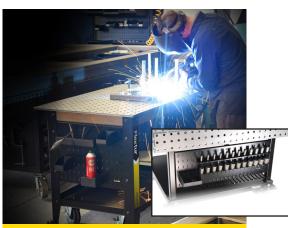

### Flextur Mobile Welding Table Cart

This new cart is great for On-the-go Welding and Robotic/Cobot applications. The cobot arm can be attached to the welding cart or you can use this cart or any of the Flextur family of workstations at a Robotic work cell to maximize productivity and efficiency.

### In Stock & Ready To Ship

Mobile Welding Table Cart with 42 Piece Fixture & Gridlok Accessory Kit

Mobile Welding Table Cart for Cobot Applications

#### Flextur Integrates with Robot/Cobot Companies to Provide Automated Welding Cells

Flextur tables and carts are durable and stable enough to hold any robotic arm. And by utilizing Gridlok Tool Board, Flextur can provide maximum efficiency and throughput and to help solve for labor and skill shortages.